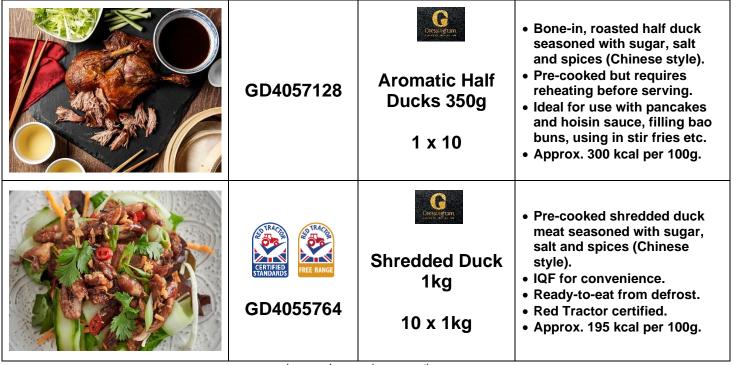

6734       | Confit Duck<br>Legs 280g<br>1 x 18                                                     | <ul> <li>Oyster cut duck legs,<br/>seasoned with salt, black<br/>pepper, garlic and herbs.</li> <li>Pre-cooked sous-vide for<br/>enhanced depth of flavour<br/>and tenderness.</li> <li>Reheat before serving.</li> <li>Red Tractor certified.</li> <li>Approx. 203 per 100g.</li> </ul> |
|                     | GD4055536       | Cherry Valley<br>Boneless Half<br>Roast Ducks<br>x2 (625g)<br>10 x 625g<br>GLUTEN-FREE | <ul> <li>Two, boneless roasted half<br/>ducks seasoned with sugar,<br/>salt and spices (Chinese<br/>style).</li> <li>Pre-cooked but require<br/>reheating before serving.</li> <li>Suitable for coeliacs.</li> <li>Halal approved.</li> <li>Approx. 234 kcal per 100g.</li> </ul>        |



images show serving suggestions